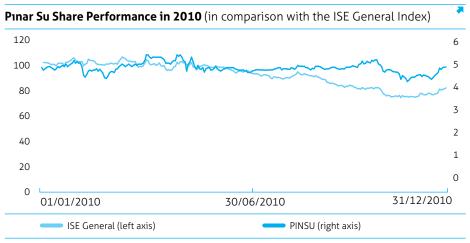

ting**

Pursuant to a resolution passed by the Board of Directors of Pınar Su Sanayi ve Ticaret A.Ş., the company's annual General Assembly meeting for 2009 will take place on 13 May 2011 at 10:30 hours at the following address: Kemalpaşa Asfaltı No.1 Pınarbaşı İzmir.

## **Dividend Policy**

Pinar Su Sanayi ve Ticaret A.Ş.'s general policy concerning the distribution of its profits has been publicly disclosed and is accessible in the Turkish and English languages from the "Investor Relations" page of the company's corporate website located at www.pinar.com.tr.

#### **Investor Relations**

Pınar Su Sanayi ve Ticaret A.Ş. Investor Relations Department

Şehit Fethi Bey Caddesi No: 120 35210 İzmir

Tel: (90 232) 482 22 00 Fax: (90 232) 489 15 62

E-mail:: yatirimciiliskileri@pinarsu.com.tr



<sup>\*</sup> Adjusted share prices